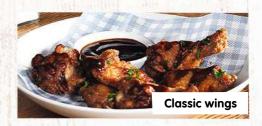

# **Classic Wings**

Tossed in a smoky BBQ sauce

x6 WINGS (serves 1, 466kcal)

x12 WINGS (serves 2, 895kcal, 448kcal per serve)

x18 WINGS (serves 3, 1,325kcal, 442kcal per serve)