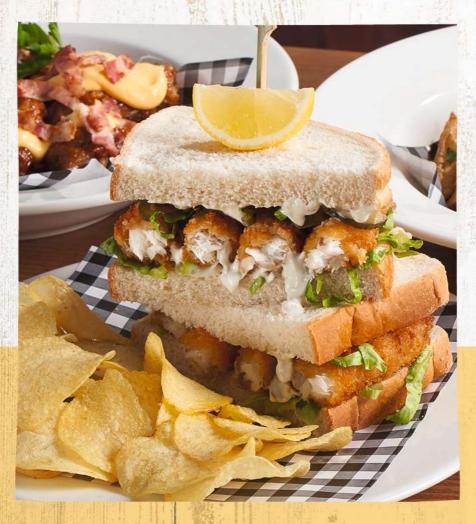

# Fish Finger Goujon Sandwich"

Served with gherkins, tartare sauce, crisp lettuce, in white bloomer bread and ready salted crisps (938kcal)

↑ Upgrade to skin-on chips ♥ ♥ (993kcal)

### **Club Sandwich**

Streaky bacon, succulent chicken breast, fresh tomato, crisp lettuce and mayonnaise, topped with a fried egg and sandwiched between 3 slices of toasted white bloomer bread. Served with ready salted crisps (1245kcal)