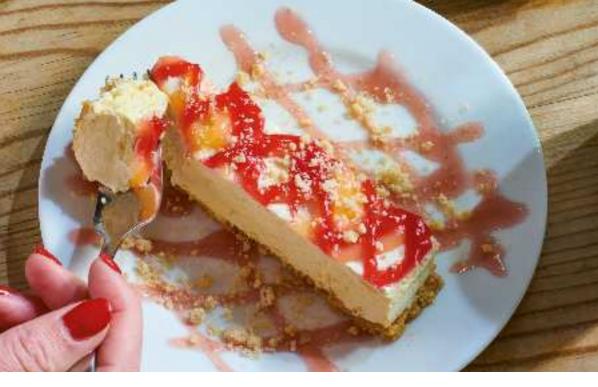

| <b>Triple Chocolate Brownie </b><br>Served warm with vanilla ice cream<br>& chocolate sauce (620kcal)                                                      | 6.09 |
|------------------------------------------------------------------------------------------------------------------------------------------------------------|------|
| Caramel Apple Betty <b>0</b><br>Served warm with custard (उराkcal)<br>or vanilla ice cream (उ61kcal)                                                       | 6.09 |
| Baked New York-Style<br>Banoffee Cheesecake<br>Topped with banana, caramel sauce<br>& crumbled chocolate flake. Served with<br>vanilla ice cream (782kcal) | 6.69 |
| Lemon & Raspberry Semifreddo ♥<br>Italian lemon & raspberry frozen mousse,<br>on a biscuit base (428kcal)                                                  | 6.69 |
| Fruit Salad 💙 (106kcal)                                                                                                                                    | 5.49 |