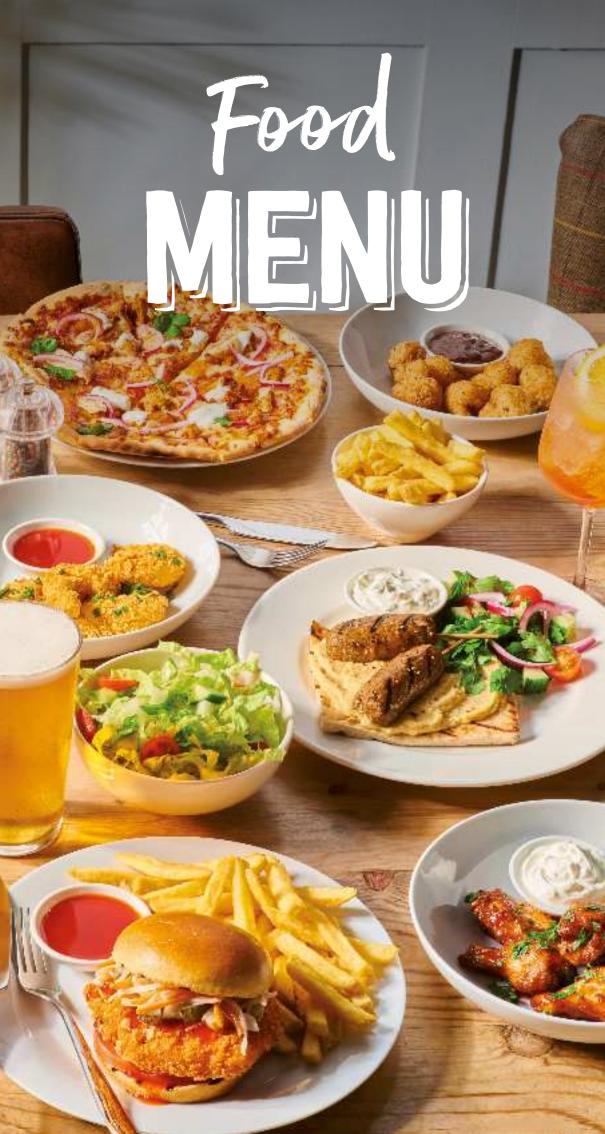

## Starters & SHARERS

| <b>Crispy Chicken Goujons</b><br>Served with smoky BBQ sauce (429kcal)                  |               | 5.99 |
|-----------------------------------------------------------------------------------------|---------------|------|
| Salt & Pepper Calamari <sup>≈</sup><br>Served with honey siracha <sup>§</sup> (396kcal) |               | 6.39 |
| <b>Garlic &amp; Herb Mushrooms</b><br>Served with smoky BBQ sauce (442kcal)             |               | 6.09 |
| Crispy Prawns**<br>Served with sweet chilli mayo <sup>s</sup> (281kcal)                 | House<br>FAVE | 6.19 |
| Mac & Cheese Bites<br>Served with smoky BBQ sauce (472kcal)                             |               | 5.99 |

🧒 Trio of Indian Nibbles Ø

Onion bhaji, potato & pea samosa,

6.79

| Tomato Soup ♥<br>Served with garlic & herb croutons (220kcal)<br>Vegan option available, just ask ♥ (199kcal) | 5.59 |  |
|---------------------------------------------------------------------------------------------------------------|------|--|
| Garlic Bread ♥ (350kcal)<br>♦ Add cheese for 99p ♥ (+223kcal)                                                 | 3.69 |  |
| Loaded Nachos 🕅<br>With nacho cheese sauce, tomato salsa<br>& reduced-fat soured cream (471kcal)              | 6.49 |  |

#### (Only available Monday-Saturday)

12" Italian stonebaked, with a rich tomato sauce, mozzarella cheese & oregano

| Margherita Pizza 🛛 (871kcal) |       | 12.39 |
|------------------------------|-------|-------|
| Pepperoni Pizza (1,001kcal)  | House | 12.79 |
| Vegetarian Pizza Ø           |       | 12.79 |

Vegetarian Pizza 🛇 Red peppers, mushrooms, red onions & sweetcorn (924kcal)

| 79 | & BBQ Chi<br>With crispy<br>& spring oni |
|----|------------------------------------------|
| 79 | 🔯 Chicke                                 |

ə 🛛 🚮 Korean Chilli 13.29 icken Pizza<sup>s</sup> chicken, pineapple on (1.187kcal) 13.29 en Tikka Pizza Marinated 100% chicken breast, pickled red

onion, mango chutney, minted yoghurt dressing, crushed poppadoms & coriander (1,244kcal)