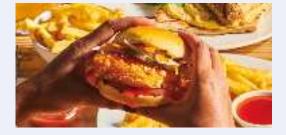

## Tasty BURGERS

All our burgers are served in a brioche-style bun with skin-on chips & coleslaw, unless otherwise stated. Swap your bun for a fresh mixed salad (-135kcal)

11.79

| Big Stack Burger                   | 14.29 |
|------------------------------------|-------|
| Two 1/4lb* steak burgers, Cheddar, |       |
| gherkin, red onion, lettuce        | House |
| & burger sauce (1,241kcal)         | PAVE  |