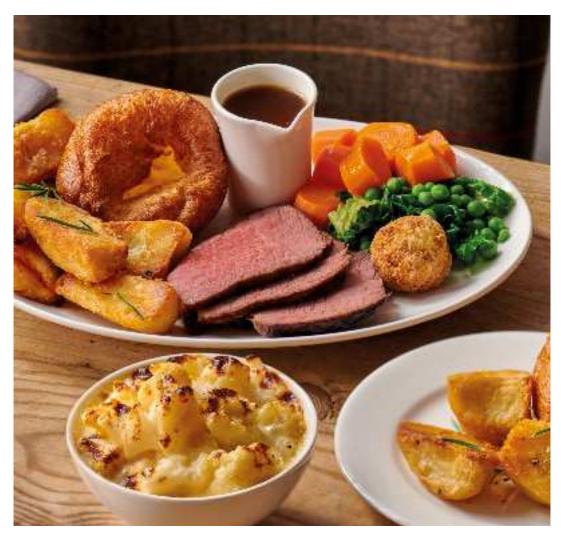

Scan for Non-Cluten Containing Ingredients Menu

Sunday ROAST ONLY E11.99

Tuck in to the best roast in town. Choose from our three succulent meats... or why not have all 3? (1,381kcal) Served every Sunday 12-6pm<sup>^</sup>.

All our roasts are served with crispy roast potatoes, a golden Yorkshire, stuffing, a selection of vegetables & gravy, unless otherwise stated.

#### Beef

Sourced from British & Irish farms (1,451kcal)

Turkey

Succulent & tender (1,307kcal)